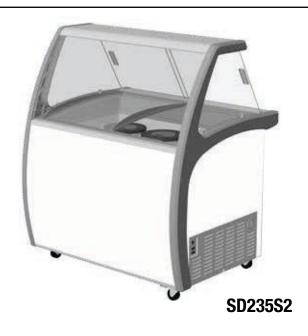

## **Display Freezers:** Ice Cream Freezers with Glass Canopy

## **Features:**

- Digital temperature display and analog controller
- · Static cooling system
- Sliding curved glass doors with lock
- Removable rubber bumper on the engine side (30mm) for ventilation purpose
- Powder coated steel exterior dan interior
- Front light box and internal LED lights
- $\bullet$  Climate rating ST: ambient temperatures from +16°C to +38°C

transparent front panel for lightbox with LED lights

| Model                     | SD235S2              | SD325S2                     |
|---------------------------|----------------------|-----------------------------|
| Gross volume (L)          | 235                  | 325                         |
| Exterior dimensions in mm | 836w x 838d x 1245h  | 1080w x 838d x 1245h        |
| Energy consumption in 24h | 1.8 kWh              | 2.3 kWh                     |
| <b>Temperature</b>        | ≤-18°C               | ≤-18°C                      |
| lumber 5L tubs            | 4                    | 6                           |
| <b>Tubs</b>               | yes, stainless steel | <b>yes,</b> stainless steel |
| Castors                   | yes                  | yes                         |
| Rear access door          | no                   | yes                         |
| Refrigerant               | R134a                | R134a                       |
| nsulation                 | 70mm                 | 70mm                        |
| Gross/net weight          | 108/82 kg            | 138/109 kg                  |
| Frequency/voltage         | 50 Hz/220-240 V      | 50 Hz/220-240 V             |
| 12<br>Partie 81 about     |                      |                             |