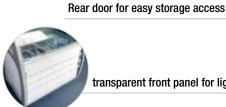

transparent front panel for lightbox with LED lights

| Model                     | SD235S2              | SD325S2                     |
|---------------------------|----------------------|-----------------------------|
| Gross volume (L)          | 235                  | 325                         |
| Exterior dimensions in mm | 836w x 838d x 1245h  | 1080w x 838d x 1245h        |
| Energy consumption in 24h | 1.8 kWh              | 2.3 kWh                     |
| <b>Temperature</b>        | ≤-18°C               | ≤-18°C                      |
| lumber 5L tubs            | 4                    | 6                           |
| <b>Tubs</b>               | yes, stainless steel | <b>yes,</b> stainless steel |
| Castors                   | yes                  | yes                         |
| Rear access door          | no                   | yes                         |
| Refrigerant               | R134a                | R134a                       |
| nsulation                 | 70mm                 | 70mm                        |
| Gross/net weight          | 108/82 kg            | 138/109 kg                  |
| Frequency/voltage         | 50 Hz/220-240 V      | 50 Hz/220-240 V             |
| 12<br>Partie 81 about     |                      |                             |

transparent front panel for lightbox with LED lights

| Model                                                                                                                                                                                                                                                                                                                                                                                                                                                                                                                                                                                                                                                                                                                                                                                                                                                                                                                                                                                                                                                                                                                                                                                                                                                                                                                                                                                                                                                                                                                                                                                                                                                                                                                                                                                                                                                                                                                                                                                                                                                                                                                          | SD415S2              | SD575S2                     |
|--------------------------------------------------------------------------------------------------------------------------------------------------------------------------------------------------------------------------------------------------------------------------------------------------------------------------------------------------------------------------------------------------------------------------------------------------------------------------------------------------------------------------------------------------------------------------------------------------------------------------------------------------------------------------------------------------------------------------------------------------------------------------------------------------------------------------------------------------------------------------------------------------------------------------------------------------------------------------------------------------------------------------------------------------------------------------------------------------------------------------------------------------------------------------------------------------------------------------------------------------------------------------------------------------------------------------------------------------------------------------------------------------------------------------------------------------------------------------------------------------------------------------------------------------------------------------------------------------------------------------------------------------------------------------------------------------------------------------------------------------------------------------------------------------------------------------------------------------------------------------------------------------------------------------------------------------------------------------------------------------------------------------------------------------------------------------------------------------------------------------------|----------------------|-----------------------------|
| Gross volume (L)                                                                                                                                                                                                                                                                                                                                                                                                                                                                                                                                                                                                                                                                                                                                                                                                                                                                                                                                                                                                                                                                                                                                                                                                                                                                                                                                                                                                                                                                                                                                                                                                                                                                                                                                                                                                                                                                                                                                                                                                                                                                                                               | 415                  | 575                         |
| Exterior dimensions in mm                                                                                                                                                                                                                                                                                                                                                                                                                                                                                                                                                                                                                                                                                                                                                                                                                                                                                                                                                                                                                                                                                                                                                                                                                                                                                                                                                                                                                                                                                                                                                                                                                                                                                                                                                                                                                                                                                                                                                                                                                                                                                                      | 1350w x 838d x 1245h | 1720w x 838d x 1245h        |
| Energy consumption in 24h                                                                                                                                                                                                                                                                                                                                                                                                                                                                                                                                                                                                                                                                                                                                                                                                                                                                                                                                                                                                                                                                                                                                                                                                                                                                                                                                                                                                                                                                                                                                                                                                                                                                                                                                                                                                                                                                                                                                                                                                                                                                                                      | 3.1 kWh              | 4.5 kWh                     |
| Temperature                                                                                                                                                                                                                                                                                                                                                                                                                                                                                                                                                                                                                                                                                                                                                                                                                                                                                                                                                                                                                                                                                                                                                                                                                                                                                                                                                                                                                                                                                                                                                                                                                                                                                                                                                                                                                                                                                                                                                                                                                                                                                                                    | ≤-18°C               | ≤-18°C                      |
| Number 5L tubs                                                                                                                                                                                                                                                                                                                                                                                                                                                                                                                                                                                                                                                                                                                                                                                                                                                                                                                                                                                                                                                                                                                                                                                                                                                                                                                                                                                                                                                                                                                                                                                                                                                                                                                                                                                                                                                                                                                                                                                                                                                                                                                 | 9                    | 12                          |
| Tubs material                                                                                                                                                                                                                                                                                                                                                                                                                                                                                                                                                                                                                                                                                                                                                                                                                                                                                                                                                                                                                                                                                                                                                                                                                                                                                                                                                                                                                                                                                                                                                                                                                                                                                                                                                                                                                                                                                                                                                                                                                                                                                                                  | yes, stainless steel | <b>yes,</b> stainless steel |
| Castors                                                                                                                                                                                                                                                                                                                                                                                                                                                                                                                                                                                                                                                                                                                                                                                                                                                                                                                                                                                                                                                                                                                                                                                                                                                                                                                                                                                                                                                                                                                                                                                                                                                                                                                                                                                                                                                                                                                                                                                                                                                                                                                        | yes                  | yes                         |
| Rear access door                                                                                                                                                                                                                                                                                                                                                                                                                                                                                                                                                                                                                                                                                                                                                                                                                                                                                                                                                                                                                                                                                                                                                                                                                                                                                                                                                                                                                                                                                                                                                                                                                                                                                                                                                                                                                                                                                                                                                                                                                                                                                                               | yes                  | yes                         |
| Refrigerant                                                                                                                                                                                                                                                                                                                                                                                                                                                                                                                                                                                                                                                                                                                                                                                                                                                                                                                                                                                                                                                                                                                                                                                                                                                                                                                                                                                                                                                                                                                                                                                                                                                                                                                                                                                                                                                                                                                                                                                                                                                                                                                    | R134a                | R404a                       |
| Insulation                                                                                                                                                                                                                                                                                                                                                                                                                                                                                                                                                                                                                                                                                                                                                                                                                                                                                                                                                                                                                                                                                                                                                                                                                                                                                                                                                                                                                                                                                                                                                                                                                                                                                                                                                                                                                                                                                                                                                                                                                                                                                                                     | 70mm                 | 70mm                        |
| Gross/net weight                                                                                                                                                                                                                                                                                                                                                                                                                                                                                                                                                                                                                                                                                                                                                                                                                                                                                                                                                                                                                                                                                                                                                                                                                                                                                                                                                                                                                                                                                                                                                                                                                                                                                                                                                                                                                                                                                                                                                                                                                                                                                                               | 162/123 kg           | 199/152 kg                  |
| Frequency/voltage                                                                                                                                                                                                                                                                                                                                                                                                                                                                                                                                                                                                                                                                                                                                                                                                                                                                                                                                                                                                                                                                                                                                                                                                                                                                                                                                                                                                                                                                                                                                                                                                                                                                                                                                                                                                                                                                                                                                                                                                                                                                                                              | 50 Hz/220-240 V      | 50 Hz/220-240 V             |
| THE WARRENT TO THE PROPERTY OF |                      |                             |