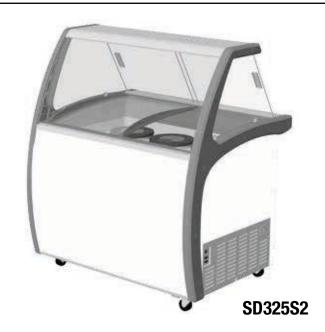

## **Display Freezers:** Ice Cream Freezers with Glass Canopy

## **Features:**

- Digital temperature display and analog controller
- · Static cooling system
- Sliding curved glass doors with lock
- Removable rubber bumper on the engine side (30mm) for ventilation purpose
- Powder coated steel exterior dan interior
- Front light box and internal LED lights
- $\bullet$  Climate rating ST: ambient temperatures from +16°C to +38°C

transparent front panel for lightbox with LED lights

| Model                     | SD235S2              | SD325S2                     |
|---------------------------|----------------------|-----------------------------|
| Gross volume (L)          | 235                  | 325                         |
| Exterior dimensions in mm | 836w x 838d x 1245h  | 1080w x 838d x 1245h        |
| Energy consumption in 24h | 1.8 kWh              | 2.3 kWh                     |
| <b>Temperature</b>        | ≤-18°C               | ≤-18°C                      |
| lumber 5L tubs            | 4                    | 6                           |
| <b>Tubs</b>               | yes, stainless steel | <b>yes,</b> stainless steel |
| Castors                   | yes                  | yes                         |
| Rear access door          | no                   | yes                         |
| Refrigerant               | R134a                | R134a                       |
| nsulation                 | 70mm                 | 70mm                        |
| Gross/net weight          | 108/82 kg            | 138/109 kg                  |
| Frequency/voltage         | 50 Hz/220-240 V      | 50 Hz/220-240 V             |
| 12<br>Partie 81 about     |                      |                             |