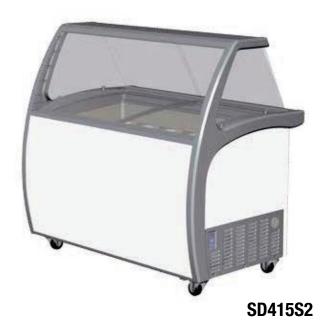

## **Display Freezers:** Ice Cream Freezers with Glass Canopy

## **Features:**

- Digital temperature display and analog controller
- · Static cooling system
- Sliding curved glass doors with lock
- Removable rubber bumper on the engine side (30mm) for ventilation purpose
- Powder coated steel exterior dan interior
- Front light box and internal LED lights
- $\bullet$  Climate rating ST: ambient temperatures from +16°C to +38°C

transparent front panel for lightbox with LED lights

| Model                                                                                                                                                                                                                                                                                                                                                                                                                                                                                                                                                                                                                                                                                                                                                                                                                                                                                                                                                                                                                                                                                                                                                                                                                                                                                                                                                                                                                                                                                                                                                                                                                                                                                                                                                                                                                                                                                                                                                                                                                                                                                                                          | SD415S2              | SD575S2                     |
|--------------------------------------------------------------------------------------------------------------------------------------------------------------------------------------------------------------------------------------------------------------------------------------------------------------------------------------------------------------------------------------------------------------------------------------------------------------------------------------------------------------------------------------------------------------------------------------------------------------------------------------------------------------------------------------------------------------------------------------------------------------------------------------------------------------------------------------------------------------------------------------------------------------------------------------------------------------------------------------------------------------------------------------------------------------------------------------------------------------------------------------------------------------------------------------------------------------------------------------------------------------------------------------------------------------------------------------------------------------------------------------------------------------------------------------------------------------------------------------------------------------------------------------------------------------------------------------------------------------------------------------------------------------------------------------------------------------------------------------------------------------------------------------------------------------------------------------------------------------------------------------------------------------------------------------------------------------------------------------------------------------------------------------------------------------------------------------------------------------------------------|----------------------|-----------------------------|
| Gross volume (L)                                                                                                                                                                                                                                                                                                                                                                                                                                                                                                                                                                                                                                                                                                                                                                                                                                                                                                                                                                                                                                                                                                                                                                                                                                                                                                                                                                                                                                                                                                                                                                                                                                                                                                                                                                                                                                                                                                                                                                                                                                                                                                               | 415                  | 575                         |
| Exterior dimensions in mm                                                                                                                                                                                                                                                                                                                                                                                                                                                                                                                                                                                                                                                                                                                                                                                                                                                                                                                                                                                                                                                                                                                                                                                                                                                                                                                                                                                                                                                                                                                                                                                                                                                                                                                                                                                                                                                                                                                                                                                                                                                                                                      | 1350w x 838d x 1245h | 1720w x 838d x 1245h        |
| Energy consumption in 24h                                                                                                                                                                                                                                                                                                                                                                                                                                                                                                                                                                                                                                                                                                                                                                                                                                                                                                                                                                                                                                                                                                                                                                                                                                                                                                                                                                                                                                                                                                                                                                                                                                                                                                                                                                                                                                                                                                                                                                                                                                                                                                      | 3.1 kWh              | 4.5 kWh                     |
| Temperature                                                                                                                                                                                                                                                                                                                                                                                                                                                                                                                                                                                                                                                                                                                                                                                                                                                                                                                                                                                                                                                                                                                                                                                                                                                                                                                                                                                                                                                                                                                                                                                                                                                                                                                                                                                                                                                                                                                                                                                                                                                                                                                    | ≤-18°C               | ≤-18°C                      |
| Number 5L tubs                                                                                                                                                                                                                                                                                                                                                                                                                                                                                                                                                                                                                                                                                                                                                                                                                                                                                                                                                                                                                                                                                                                                                                                                                                                                                                                                                                                                                                                                                                                                                                                                                                                                                                                                                                                                                                                                                                                                                                                                                                                                                                                 | 9                    | 12                          |
| Tubs material                                                                                                                                                                                                                                                                                                                                                                                                                                                                                                                                                                                                                                                                                                                                                                                                                                                                                                                                                                                                                                                                                                                                                                                                                                                                                                                                                                                                                                                                                                                                                                                                                                                                                                                                                                                                                                                                                                                                                                                                                                                                                                                  | yes, stainless steel | <b>yes,</b> stainless steel |
| Castors                                                                                                                                                                                                                                                                                                                                                                                                                                                                                                                                                                                                                                                                                                                                                                                                                                                                                                                                                                                                                                                                                                                                                                                                                                                                                                                                                                                                                                                                                                                                                                                                                                                                                                                                                                                                                                                                                                                                                                                                                                                                                                                        | yes                  | yes                         |
| Rear access door                                                                                                                                                                                                                                                                                                                                                                                                                                                                                                                                                                                                                                                                                                                                                                                                                                                                                                                                                                                                                                                                                                                                                                                                                                                                                                                                                                                                                                                                                                                                                                                                                                                                                                                                                                                                                                                                                                                                                                                                                                                                                                               | yes                  | yes                         |
| Refrigerant                                                                                                                                                                                                                                                                                                                                                                                                                                                                                                                                                                                                                                                                                                                                                                                                                                                                                                                                                                                                                                                                                                                                                                                                                                                                                                                                                                                                                                                                                                                                                                                                                                                                                                                                                                                                                                                                                                                                                                                                                                                                                                                    | R134a                | R404a                       |
| Insulation                                                                                                                                                                                                                                                                                                                                                                                                                                                                                                                                                                                                                                                                                                                                                                                                                                                                                                                                                                                                                                                                                                                                                                                                                                                                                                                                                                                                                                                                                                                                                                                                                                                                                                                                                                                                                                                                                                                                                                                                                                                                                                                     | 70mm                 | 70mm                        |
| Gross/net weight                                                                                                                                                                                                                                                                                                                                                                                                                                                                                                                                                                                                                                                                                                                                                                                                                                                                                                                                                                                                                                                                                                                                                                                                                                                                                                                                                                                                                                                                                                                                                                                                                                                                                                                                                                                                                                                                                                                                                                                                                                                                                                               | 162/123 kg           | 199/152 kg                  |
| Frequency/voltage                                                                                                                                                                                                                                                                                                                                                                                                                                                                                                                                                                                                                                                                                                                                                                                                                                                                                                                                                                                                                                                                                                                                                                                                                                                                                                                                                                                                                                                                                                                                                                                                                                                                                                                                                                                                                                                                                                                                                                                                                                                                                                              | 50 Hz/220-240 V      | 50 Hz/220-240 V             |
| THE WARRENT TO THE PROPERTY OF |                      |                             |