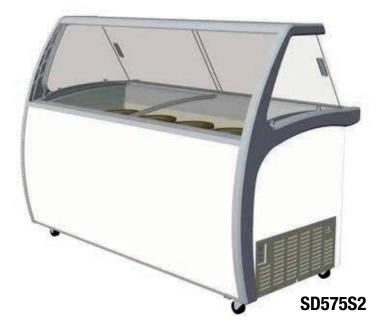

## **Display Freezers:** Ice Cream Freezers with Glass Canopy

## **Features:**

- Digital temperature display and analog controller
- · Static cooling system
- Sliding curved glass doors with lock
- Removable rubber bumper on the engine side (30mm) for ventilation purpose
- Powder coated steel exterior dan interior
- Front light box and internal LED lights
- $\bullet$  Climate rating ST: ambient temperatures from +16°C to +38°C

transparent front panel for lightbox with LED lights

| Model                                                                                                                                                                                                                                                                                                                                                                                                                                                                                                                                                                                                                                                                                                                                                                                                                                                                                                                                                                                                                                                                                                                                                                                                                                                                                                                                                                                                                                                                                                                                                                                                                                                                                                                                                                                                                                                                                                                                                                                                                                                                                                                          | SD415S2              | SD575S2                     |
|--------------------------------------------------------------------------------------------------------------------------------------------------------------------------------------------------------------------------------------------------------------------------------------------------------------------------------------------------------------------------------------------------------------------------------------------------------------------------------------------------------------------------------------------------------------------------------------------------------------------------------------------------------------------------------------------------------------------------------------------------------------------------------------------------------------------------------------------------------------------------------------------------------------------------------------------------------------------------------------------------------------------------------------------------------------------------------------------------------------------------------------------------------------------------------------------------------------------------------------------------------------------------------------------------------------------------------------------------------------------------------------------------------------------------------------------------------------------------------------------------------------------------------------------------------------------------------------------------------------------------------------------------------------------------------------------------------------------------------------------------------------------------------------------------------------------------------------------------------------------------------------------------------------------------------------------------------------------------------------------------------------------------------------------------------------------------------------------------------------------------------|----------------------|-----------------------------|
| Gross volume (L)                                                                                                                                                                                                                                                                                                                                                                                                                                                                                                                                                                                                                                                                                                                                                                                                                                                                                                                                                                                                                                                                                                                                                                                                                                                                                                                                                                                                                                                                                                                                                                                                                                                                                                                                                                                                                                                                                                                                                                                                                                                                                                               | 415                  | 575                         |
| Exterior dimensions in mm                                                                                                                                                                                                                                                                                                                                                                                                                                                                                                                                                                                                                                                                                                                                                                                                                                                                                                                                                                                                                                                                                                                                                                                                                                                                                                                                                                                                                                                                                                                                                                                                                                                                                                                                                                                                                                                                                                                                                                                                                                                                                                      | 1350w x 838d x 1245h | 1720w x 838d x 1245h        |
| Energy consumption in 24h                                                                                                                                                                                                                                                                                                                                                                                                                                                                                                                                                                                                                                                                                                                                                                                                                                                                                                                                                                                                                                                                                                                                                                                                                                                                                                                                                                                                                                                                                                                                                                                                                                                                                                                                                                                                                                                                                                                                                                                                                                                                                                      | 3.1 kWh              | 4.5 kWh                     |
| Temperature                                                                                                                                                                                                                                                                                                                                                                                                                                                                                                                                                                                                                                                                                                                                                                                                                                                                                                                                                                                                                                                                                                                                                                                                                                                                                                                                                                                                                                                                                                                                                                                                                                                                                                                                                                                                                                                                                                                                                                                                                                                                                                                    | ≤-18°C               | ≤-18°C                      |
| Number 5L tubs                                                                                                                                                                                                                                                                                                                                                                                                                                                                                                                                                                                                                                                                                                                                                                                                                                                                                                                                                                                                                                                                                                                                                                                                                                                                                                                                                                                                                                                                                                                                                                                                                                                                                                                                                                                                                                                                                                                                                                                                                                                                                                                 | 9                    | 12                          |
| Tubs material                                                                                                                                                                                                                                                                                                                                                                                                                                                                                                                                                                                                                                                                                                                                                                                                                                                                                                                                                                                                                                                                                                                                                                                                                                                                                                                                                                                                                                                                                                                                                                                                                                                                                                                                                                                                                                                                                                                                                                                                                                                                                                                  | yes, stainless steel | <b>yes,</b> stainless steel |
| Castors                                                                                                                                                                                                                                                                                                                                                                                                                                                                                                                                                                                                                                                                                                                                                                                                                                                                                                                                                                                                                                                                                                                                                                                                                                                                                                                                                                                                                                                                                                                                                                                                                                                                                                                                                                                                                                                                                                                                                                                                                                                                                                                        | yes                  | yes                         |
| Rear access door                                                                                                                                                                                                                                                                                                                                                                                                                                                                                                                                                                                                                                                                                                                                                                                                                                                                                                                                                                                                                                                                                                                                                                                                                                                                                                                                                                                                                                                                                                                                                                                                                                                                                                                                                                                                                                                                                                                                                                                                                                                                                                               | yes                  | yes                         |
| Refrigerant                                                                                                                                                                                                                                                                                                                                                                                                                                                                                                                                                                                                                                                                                                                                                                                                                                                                                                                                                                                                                                                                                                                                                                                                                                                                                                                                                                                                                                                                                                                                                                                                                                                                                                                                                                                                                                                                                                                                                                                                                                                                                                                    | R134a                | R404a                       |
| Insulation                                                                                                                                                                                                                                                                                                                                                                                                                                                                                                                                                                                                                                                                                                                                                                                                                                                                                                                                                                                                                                                                                                                                                                                                                                                                                                                                                                                                                                                                                                                                                                                                                                                                                                                                                                                                                                                                                                                                                                                                                                                                                                                     | 70mm                 | 70mm                        |
| Gross/net weight                                                                                                                                                                                                                                                                                                                                                                                                                                                                                                                                                                                                                                                                                                                                                                                                                                                                                                                                                                                                                                                                                                                                                                                                                                                                                                                                                                                                                                                                                                                                                                                                                                                                                                                                                                                                                                                                                                                                                                                                                                                                                                               | 162/123 kg           | 199/152 kg                  |
| Frequency/voltage                                                                                                                                                                                                                                                                                                                                                                                                                                                                                                                                                                                                                                                                                                                                                                                                                                                                                                                                                                                                                                                                                                                                                                                                                                                                                                                                                                                                                                                                                                                                                                                                                                                                                                                                                                                                                                                                                                                                                                                                                                                                                                              | 50 Hz/220-240 V      | 50 Hz/220-240 V             |
| THE WARRENT TO THE PROPERTY OF |                      |                             |